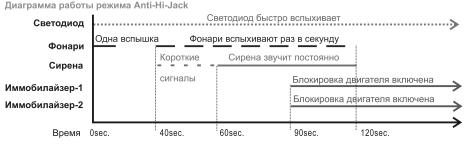

#### **ANTI-HI-JACK PEЖИМ**

Этот режим можно активировать двумя путями: с помощью брелока-передатчика или по открытию дверей при включенном зажигании (см таблицу программирования). Если система вошла в режим ANTI-HI-JACK (защита от насильственного угона), фонари вспыхнут один раз и светодиод начнет быстро мигать, индицируя вход в режим ANTI-HI-JACK.

Активация Anti-Hi-Jack с помощью брелока

Для активизации достаточно нажать на 📵 на 2 секунды при включенном зажигании. Фонари вспыхнут один раз и светодиод начнет быстро мигать, индицируя вход в режим ANTI-HI-JACK. Для выхода из режима в течение первых 90 секунд работы Anti-Hi-Jack, нажмите на 🕢 три раза. Светодиод погаснет и сирена выдаст два сигнала. После истечения 90 секундного периода, выход из режима Anti-Hi-Jack возможен только вводом PIN кода. Поэтому будьте внимательны, когда пользуетесь этим режимом.

Активизация Anti-Hi-Jack при открывании дверей при включенном зажигании

Если Вы установили активизацию Anti-Hi-Jack по открыванию дверей при включенном зажигании, режим будет активизироваться автоматически каждый раз, когда Вы открываете дверь и зажигание включено.Фонари вспыхнут один раз и светодиод начнет быстро мигать, индицируя вход в режим ANTI-HI-JACK. Для выхода из режима в течение первых 90 секунд работы Anti-Hi-Jack, нажмите на № три раза. Светодиод погаснет и сирена выдаст два сигнала. После истечения 90 секундного периода, выход из режима Anti-Hi-Jack возможен только вводом PIN кода. Поэтому будьте внимательны, когда пользуетесь этим режимом. Детальная диаграмма работы режима ANTI-HI-JACK приведена ниже