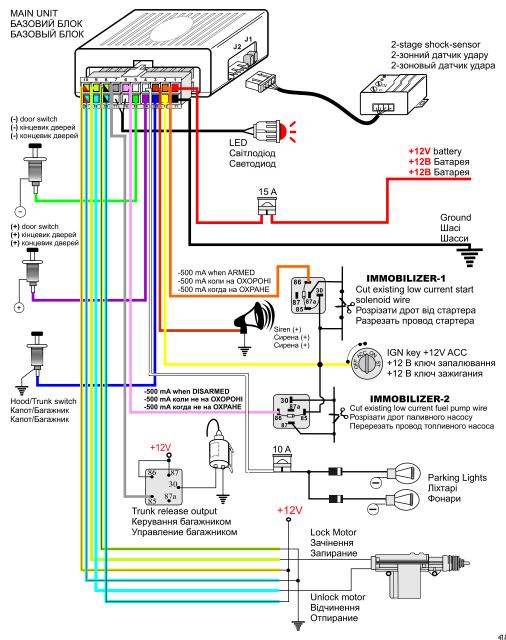

# **НАЗНАЧЕНИЕ ПЕРЕМЫЧЕК**

| ПОМНИТЕ:                            |  |
|-------------------------------------|--|
| Устанавливать или снимать перемычки |  |
| можно только при ВЫКЛЮЧЕННОМ        |  |
| питании системы                     |  |
| J2 J2                               |  |

|    | С перемычкой                                             | Без перемычки                                              |
|----|----------------------------------------------------------|------------------------------------------------------------|
| J1 | Длительность<br>импульса<br>ЗАКР/ОТКР.<br>Дверей 0,8 сек | Длительность<br>импульса<br>ЗАКР./ОТКР.<br>Дверей 4 сек.   |
| J2 | Без учета<br>задержки<br>салонного<br>света              | С учетом задержки<br>салонного света<br>(30 сек. Задержка) |

#### ИММОБИЛАЙЗЕР-2 (розовый провод)

Этот дополнительный выход может быть использован для организации дополнительной нормально разомкнутой (NO) блокировки. Максимальный ток нагрузки на этом выходе (-500 мA) и активируется, когда система снята с охраны.

Технические характеристики: Напряжение питания - 10...15 Вольт постоянного тока Потребляемый ток - 15...20 мА Температурный диапазон от -40°до +85°С Максимальный ток: реле габаритов - 10A реле ЦЗ - 15A Максимальный радиус действия брелока со свежей батареей - 30 м Длительность импульса ЦЗ - 0.8 или 4 сек

Тип импульса ЦЗ - двойной или одинарный

Комплектность поставки: Базовый блок - 1 шт Брелок-передатчик - 2 шт 2-х зоновый датчик удара - 1 шт

Монтажный провод Инструкция пользователя Упаковочная коробка