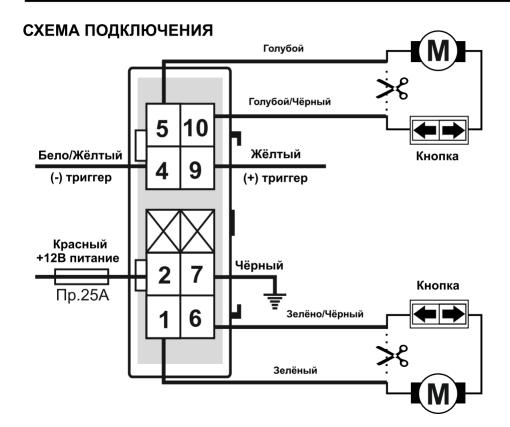

## Установка модуля.

Блок управления установить в любом, защищенном от попадания влаги, месте автомобиля вдали от источников нагрева. Электрические подключения произвести согласно схеме.

#### Назначение проводов.

КРАСНЫЙ ПРОВОД (Предохранитель 25А) ЧЕРНЫЙ ПРОВОД БЕЛЫЙ/ЖЕЛТЫЙ ПРОВОД ЖЕЛТЫЙ ПРОВОД

ГОЛУБОЙ/ЧЕРНЫЙ ПРОВОД ЗЕЛЕНЫЙ/ЧЕРНЫЙ ПРОВОД

ЗЕЛЕНЫЙ ПРОВОД ГОЛУБОЙ ПРОВОД

«+» 12 B

Корпус «-» запускающий вход «+» запускающий вход

Подключить в разрыв силового провода стеклоподъемника со стороны кнопки.

Подключить в разрыв силового провода стеклоподъемника со стороны мотора.

## \* Примечание:

Не допускается одновременно использовать «+» и «-» запускающий вход.

Электрический модуль закрытия стёкол Tiger PWM-2

4